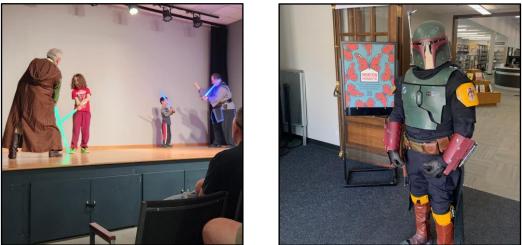

Patrons particularly praised the MGPL After Dark concert with SamaSama Project. The band delivered a captivating blend of traditional Filipino folk and modern rhythms. Throughout the performance, the vocalist shared insights into the historical background behind each song. The concert was not only entertaining, but also an enriching cultural experience.