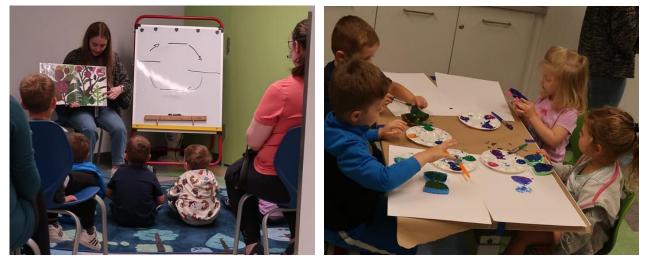

We also held one of the YS programs associated with the Morton Monarchs program, **Tiny Science: Butterflies**. Kids explored the science of butterfly life cycles and migrations with stories, experiments, and art.