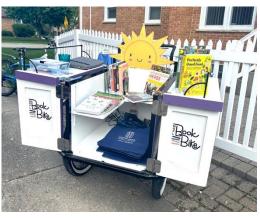

#### Community & Staff Engagement

- Karina attended the MG Chamber of Commerce Sprint Market Faire. She spoke to multiple people about upcoming events and Museum Passes
- Karina rode the Book Bike to community event, Compost-palooza where she checked out mulitple books to attendees.
- Karina arranged for Susan P. (Access Services) to represent the Library at the Village's Neighborhood Outreach Meeting
- Karina received donation from Mae Trongkamsataya, State Farm Agent, to sponsor August's butterfly tent event.